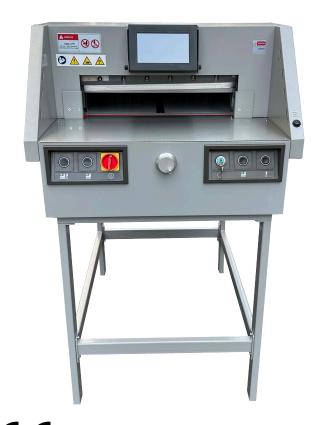

## intimus 4908EP

### **Electric Guillotine**

Programmable electric guillotine, with infrared safety beam, cutting width of 490 mm and height of 80 mm.

#### Robust

Robust guillotine with stand included for cutting up to 800 sheets. Suitable for medium-high use in offices, copy shops, digital printing houses etc.