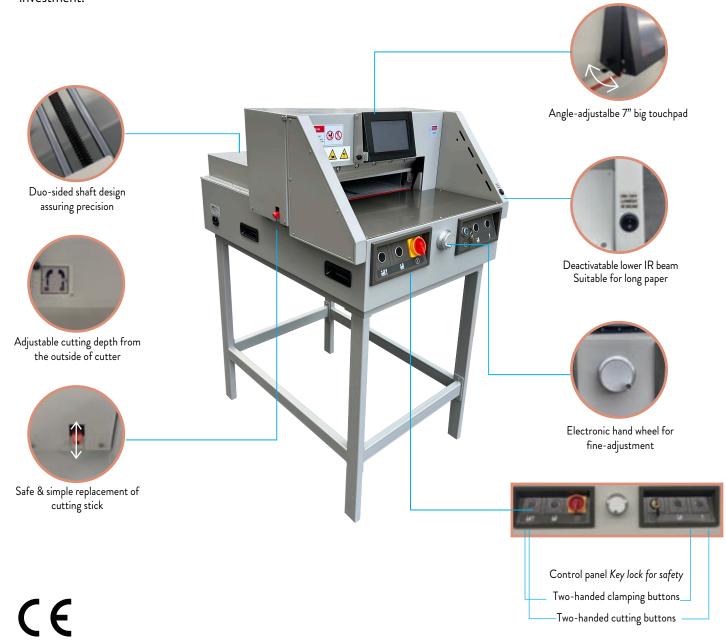

#### Precise and easy to use

The 7" touch panel allows you to control the entire equipment and easily select pre-programmed settings. Up to 99 individual programs can be stored in memory with 99 steps in each program. The LED optical cutting line ensures easy alignment of cutting marks for precise cuts. The electronic handwheel facilitates manual positioning of the rear stop, with millimeter precision at variable speed.

#### Safe

Two-handed operation: executing a cut is only possible by pressing two buttons at the same time. The infrared security beam prevents access to the cutting area during the process. Safe and easy blade changing with a blade changing device.

- Optical cutting line
- Infrared security curtain
- Electrical blade and clamp drive
- 7" touch panel
- 99 Programs with 99 steps