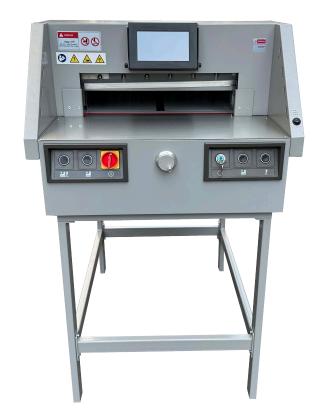

### **Electric Guillotine**

Programmable electric guillotine, with infrared safety beam, cutting width of 460 mm and height of 60 mm.

#### **Robust**

Robust guillotine with stand included for cutting up to 600 sheets. Suitable for medium-high use in offices, copy shops, digital printing houses etc.

#### Precise and easy to use

The 7" touch panel allows you to control the entire equipment and easily select pre-programmed settings. Up to 99 individual programs can be stored in memory with 99 steps in each program. The LED optical cutting line ensures easy alignment of cutting marks for precise cuts. The electronic handwheel facilitates manual positioning of the rear stop, with millimeter precision at variable speed.

#### Safe

Two-handed operation: executing a cut is only possible by pressing two buttons at the same time. The infrared security beam prevents access to the cutting area during the process. Safe and easy blade changing with a blade changing device.

- Optical cutting line
- Infrared security curtain
- Electrical blade and clamp drive
- 7" touch panel
- 99 Programs with 99 steps