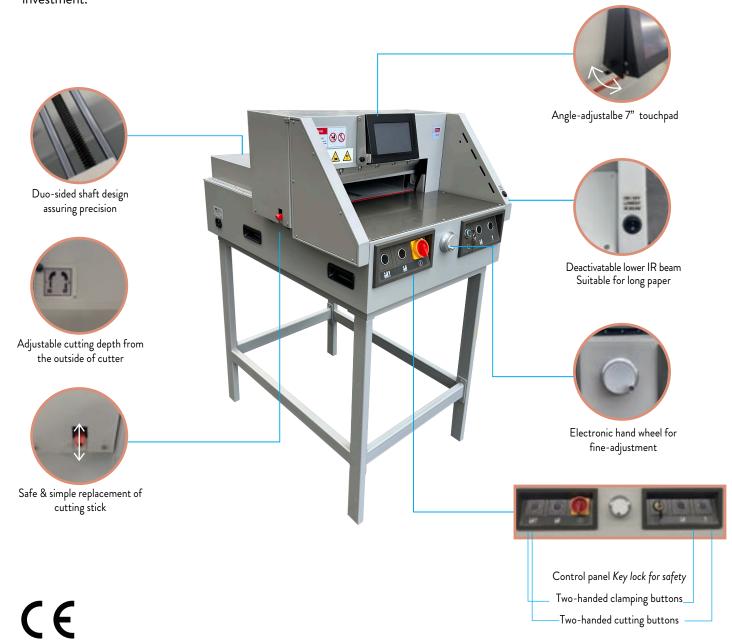

#### Precise and easy to use

The 7" touch panel allows you to control the entire equipment and easily select pre-programmed settings. Up to 99 individual programs can be stored in memory with 99 steps in each program. The LED optical cutting line ensures easy alignment of cutting marks for precise cuts. The electronic handwheel facilitates manual positioning of the rear stop, with millimeter precision at variable speed.

#### Safe

Two-handed operation: executing a cut is only possible by pressing two buttons at the same time. The infrared security beam prevents access to the cutting area during the process. Safe and easy blade changing with a blade changing device.

- Optical cutting line
- Infrared security curtain
- Electrical blade and clamp drive
- 7" touch panel
- 99 Programs with 99 steps

### **Electric Guillotine**

Among the main features of the 4606 EP Guillotine we can highlight its great ease of use, precision, safety, durability, simple maintenance and excellent price. The intimus 4606 EP comes as standard with repeat cut, push out and calculator functions

A programmable electric guillotine with which your cutting jobs will be carried out in a simple way, a safe long-term investment.