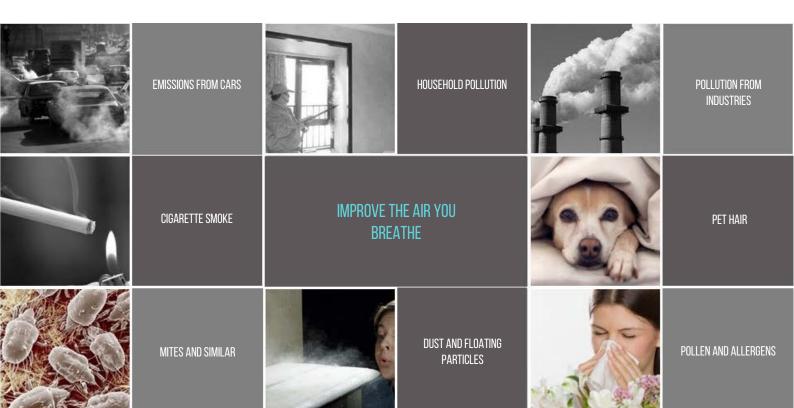

# With the intimus PURE Q65 PRO humidifier purifier you eliminate:

- Pollen, allergens, dust, viruses, bacteria, mites.
- Cigarette smoke, vehicles, pollution and bad smells.
- Mould spores, allergens and pollen.
- Chemicals, gases and aerosols.
- Animal and pet hair.
- household pollution
- Floating particles.