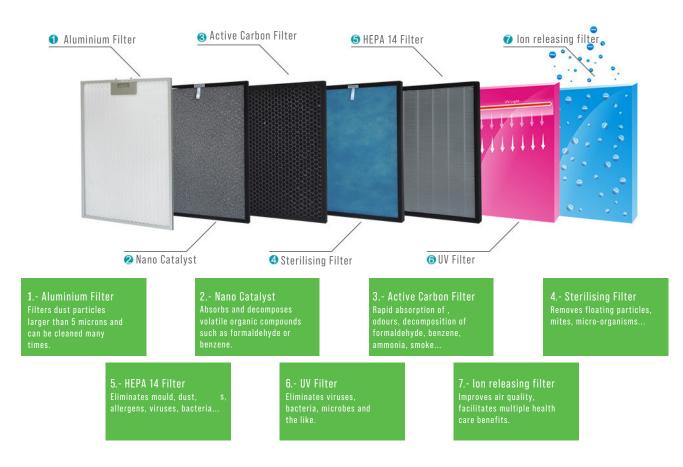

**7 types of filtration** facilitate an optimal level of purification

#### **Technical specifications**

- PURIFIER WITH HUMIDIFIER FUNCTION WITH ELEGANT DESIGN AND HIGH PERFORMANCE. 7 FILTERING
- LEVELS: ALUMINIUM PRE-FILTER, NANO CATALYST, ACTIVE CARBON, STERILISER FILTER, ION FILTER, UV FILTER AND HEPA 14 FILTER.
- SUITABLE FOR ROOMS UP TO 65 SQM.
- ROOM PURIFICATION TIME 10-12 MINUTES.
- CADR (CLEANING AIR CAPACITY) 546 MT3.
- VERY LOW NOISE LEVEL.
- NEGATIVE ION RELEASE.
- UV STERILISATION.
- INTELLIGENT AIR QUALITY SENSOR.
- TOUCH CONTROL PANEL.
- REMOTE CONTROL.
- MOBILE APPLICATION.
- WIFI CONNECTION.
- TIME OF USE PROGRAMMER. 1 / 2 / 4 / 8H
- NIGHT FUNCTION (SLEEP MODE) PROGRAMMABLE FROM 1 TO 12H.
- VARIABLE SPEED CONTROL.
- INFRARED LIGHT SENSOR.
- CHILD SAFETY LOCK.
- AUTOMATIC BLOCKING IF THE UNIT IS DROPPED.
- INVERTER TECHNOLOGY MOTOR.
- PRACTICAL HANDLES FOR EASY TRANSPORT.
- DIMENSIONS: 400 X 230 X 620 MM
- WEIGHT: 10,8 KG