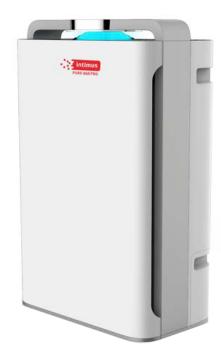

### intimus PURE Q65 PRO air purifier Air purifier & Humidifier with HEPA 14 Filter

Stylish design and high performance features such as HEPA 14 filter, activated carbon filter, air quality indicator lights, intuitive display with Wifi connection, low noise level and low power consumption.