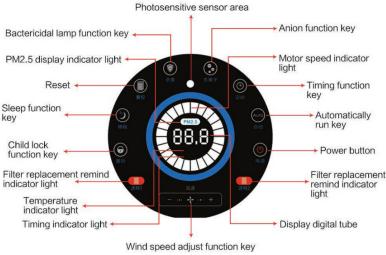

#### **Technical specifications**

- PURIFIER WITH HUMIDIFIER FUNCTION WITH ELEGANT DESIGN AND HIGH PERFORMANCE. 7 FILTERING
- LEVELS: ALUMINIUM PRE-FILTER, NANO CATALYST, ACTIVE CARBON, STERILISER FILTER, ION FILTER, UV FILTER AND HEPA 14 FILTER.
- SUITABLE FOR ROOMS UP TO 65 SQM.
- ROOM PURIFICATION TIME 10-12 MINUTES.
- CADR (CLEANING AIR CAPACITY) 546 MT3.
- VERY LOW NOISE LEVEL.
- NEGATIVE ION RELEASE.
- UV STERILISATION.
- INTELLIGENT AIR QUALITY SENSOR.
- TOUCH CONTROL PANEL.
- REMOTE CONTROL.
- MOBILE APPLICATION.
- WIFI CONNECTION.
- TIME OF USE PROGRAMMER. 1 / 2 / 4 / 8H
- NIGHT FUNCTION (SLEEP MODE) PROGRAMMABLE FROM 1 TO 12H.
- VARIABLE SPEED CONTROL.
- INFRARED LIGHT SENSOR.
- CHILD SAFETY LOCK.
- AUTOMATIC BLOCKING IF THE UNIT IS DROPPED.
- INVERTER TECHNOLOGY MOTOR.
- PRACTICAL HANDLES FOR EASY TRANSPORT.
- DIMENSIONS: 400 X 230 X 620 MM
- WEIGHT: 10,8 KG