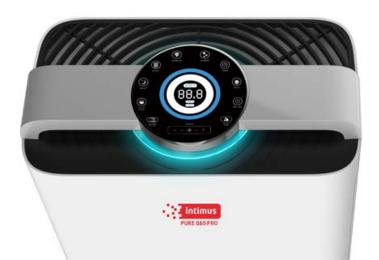

ING | PERCENTAGE OF PARTICLE PENETRATION |
|-------------|-------------------------|------------------------------|------------------------------------|
| EPA 10      | ≤85%                    | 15,000 out of 100,000        | ≤ 15%                              |
| EPA 11      | ≤ 95%                   | 5,000 out of 100,000         | ≤ 5%                               |
| EPA 12      | ≤ 99,5%                 | 500 out of 100,000           | ≤ 0,5%                             |
| HEPA 13     | ≤ 99,95%                | 50 out of 100,000            | ≤ 0,05                             |
| HEPA 14     | ≤ 99,995%               | 5 out of 100,000             | ≤ 0,005%                           |

## Advantages and benefits



Smart and easy to use

#### INTELLIGENT AIR QUALITY SENSOR









## Humidifier function

- It increases the humidity of the air and improves the quality of people's breathing.
- Prevents allergies and moisturises the skin, improving its physical appearance.
- Promotes blood circulation and metabolism of facial cells.
- It relieves nervous tension and eliminates fatigue, improving your rest.







## Air purifier intimus PURE Q65 PRO

#### **Technical specifications**

- PURIFIER WITH HUMIDIFIER FUNCTION WITH ELEGANT DESIGN AND HIGH PERFORMANCE. 7 FILTERING
- LEVELS: ALUMINIUM PRE-FILTER, NANO CATALYST, ACTIVE CARBON, STERILISER FILTER, ION FILTER, UV FILTER AND HEPA 14 FILTER.
- SUITABLE FOR ROOMS UP TO 65 SQM.
- ROOM PURIFICATION TIME 10-12 MINUTES.
- CADR (CLEANING AIR CAPACITY) 546 MT3.
- VERY LOW NOISE LEVEL.
- NEGATIVE ION RELEASE.
- UV STERILIS