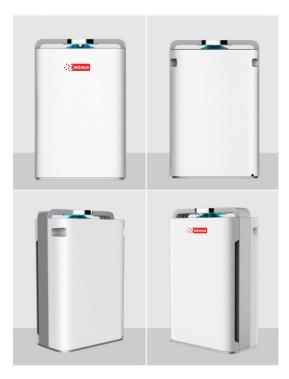

## Air purifier intimus PURE Q65 PRO

#### **Technical specifications**

- PURIFIER WITH HUMIDIFIER FUNCTION WITH ELEGANT DESIGN AND HIGH PERFORMANCE. 7 FILTERING
- LEVELS: ALUMINIUM PRE-FILTER, NANO CATALYST, ACTIVE CARBON, STERILISER FILTER, ION FILTER, UV FILTER AND HEPA 14 FILTER.
- SUITABLE FOR ROOMS UP TO 65 SQM.
- ROOM PURIFICATION TIME 10-12 MINUTES.
- CADR (CLEANING AIR CAPACITY) 546 MT3.
- VERY LOW NOISE LEVEL.
- NEGATIVE ION RELEASE.
- UV STERILISATION.
- INTELLIGENT AIR QUALITY SENSOR.
- TOUCH CONTROL PANEL.
- REMOTE CONTROL.
- MOBILE APPLICATION.
- WIFI CONNECTION.
- TIME OF USE PROGRAMMER. 1 / 2 / 4 / 8H
- NIGHT FUNCTION (SLEEP MODE) PROGRAMMABLE FROM 1 TO 12H.
- VARIABLE SPEED CONTROL.
- INFRARED LIGHT SENSOR.
- CHILD SAFETY LOCK.
- AUTOMATIC BLOCKING IF THE UNIT IS DROPPED.
- INVERTER TECHNOLOGY MOTOR.
- PRACTICAL HANDLES FOR EASY TRANSPORT.
- DIMENSIONS: 400 X 230 X 620 MM
- WEIGHT: 10,8 KG