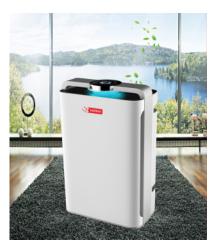

### intimus PURE Q65 PRO air purifier Air purifier & Humidifier with HEPA 14 Filter

Stylish design and high performance features such as HEPA 14 filter, activated carbon filter, air quality indicator lights, intuitive display with Wifi connection, low noise level and low power consumption.