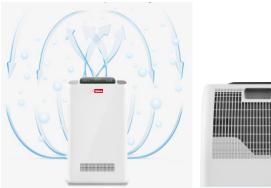

Safely remove air pollutants such as viruses, bacteria, mites, tobacco smoke, pollen, dust... that can affect the health of people and animals.

Breathing healthy air and maintaining proper ventilation in the area where you live or work will reduce allergic conditions, respiratory diseases and spread of viruses such as SARS-CoV-2 (COVID-19).

# With the intimus PURE Q45 PRO purifier you will eliminate:

- Pollen, allergens, dust, odour, viruses, bacteria, mites.
- Cigarette smoke, vehicles, pollution and bad smells.
- Mould spores, allergens and pollen.
- Chemicals, gases and aerosols.
- Animal and pet hair.
- Household pollution.
- Floating particles.