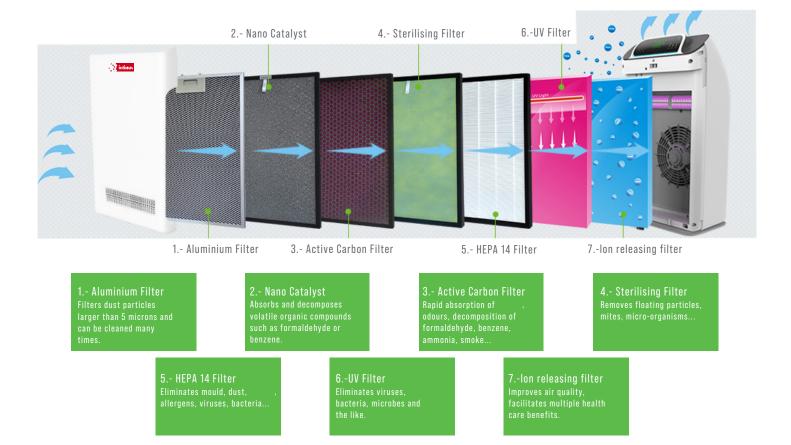

**7 types of filtration** facilitate an optimal level of purification

#### **Technical specifications**

- Purifier with elegant design and high performance.
- 7 filtering levels: Aluminium pre-filter, Nano Catalyst, Active Carbon, Steriliser filter, Ion filter, UV filter and Hepa 14 filter.
- Suitable for rooms up to 45 m2.
- Room purification time 10-12 minutes.
- CADR (Cleaning air capacity) 360 Mt3.
- Very low noise level.
- Negative ion release.
- UV sterilisation.
- Intelligent air quality sensor.
- Touch control panel.
- Remote control.
- Mobile application.
- Wifi connection.
- Time of use programmer. 1 / 2 / 4 / 8h
- Night function (Sleep Mode) programmable from 1 to 12h.
- Variable speed control.
- Infrared light sensor.
- Child safety lock.
- Automatic blocking if the unit is dropped.
- Inverter technology motor.
- Dimensions: 370 x 195 x 650 mm
- Weight: 8 kg.