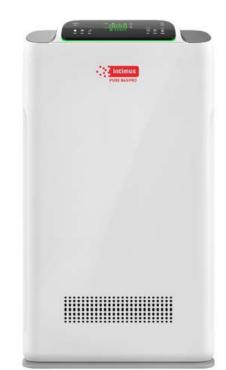

# intimus PURE Q45 PRO air purifier Air purifier with HEPA 14 filter

Elegant design and high performance features such as HEPA 14 filter, activated carbon filter, air quality indicator lights, intuitive display with Wifi connection, low noise level and low power consumption.

# **Elegant and optimised design**

- Air outlet grille with 280 grids.
- Can work next to a wall or furniture.
- Excellent optimisation of cleaning and air circulation.