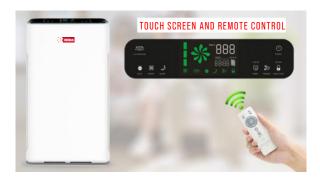

# Maximum ease of use

- Intuitive and easy to use touch screen.
- Infrared remote control panel.
- Mobile application with download from the main platforms.