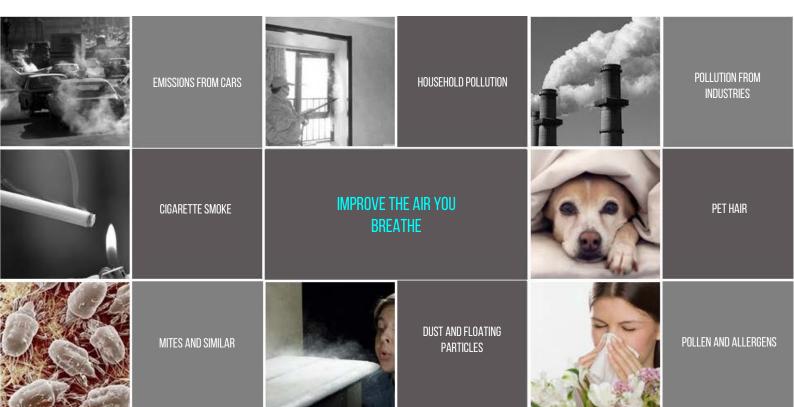

Safely remove air pollutants such as viruses, bacteria, mites, tobacco smoke, pollen, dust... that can affect the health of people and animals.

Breathing healthy air and maintaining proper ventilation in the area where you live or work will reduce allergic conditions, respiratory diseases and spread of viruses such as SARS-CoV-2 (COVID-19).

# With the intimus PURE Q45 PRO purifier you will eliminate:

- Pollen, allergens, dust, odour, viruses, bacteria, mites.
- Cigarette smoke, vehicles, pollution and bad smells.
- Mould spores, allergens and pollen.
- Chemicals, gases and aerosols.
- Animal and pet hair.
- Household pollution.
- Floating particles.