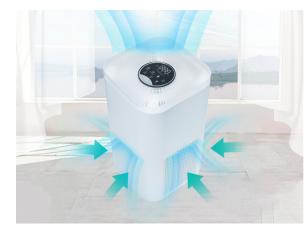

SMALL ROOMS

PERSONAL OFFICES

HOME OFFICE

EMISSIONS FROM CARSImage: Description of the second se

**3 types of purification** Facilitate an optimal level of purification.

Aluminium Filter Filters dust particles larger than 5 microns and can be cleaned many times. Active Carbon Filter Rapid absorption of odours, decomposition of formaldehyde, benzene, ammonia, smoke.....