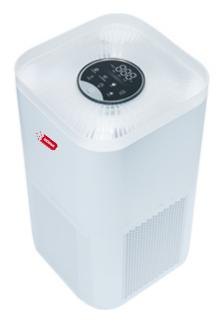

### intimus PURE Q30 PRO air purifier Air purifier with HEPA 14 filter

The purifier has an elegant design and high performance features such as HEPA 14 filter, activated carbon filter, air quality indicator lights, intuitive display with Wifi connection, low noise level and low power consumption.

#### **Technical specifications**

- Purifier with elegant design and high performance.
- 3 types of filtration: Aluminium pre-filter, Active Carbon, and Hepa 14 filter.
- Suitable for rooms up to 30 m2.
- Room purification time 10-12 minutes.
- CADR (Cleaning air capacity) 280 Mt3..
- Very low noise level.
- UV sterilisation.
- Intelligent air quality sensor.
- Touch control panel.
- Mobile application.
- Wifi connection.
- Time-of-use programmer. 1 / 2 / 4 / 8h
- Night function (Sleep Mode).
- Variable speed control.
- Child safety lock.
- Dimensions: 220 x 220 x 370 mm
- Weight: 2.8 kg.