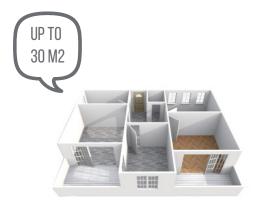

#### **Technical specifications**

- Purifier with elegant design and high performance.
- 3 types of filtration: Aluminium pre-filter, Active Carbon, and Hepa 14 filter.
- Suitable for rooms up to 30 m2.
- Room purification time 10-12 minutes.
- CADR (Cleaning air capacity) 280 Mt3..
- Very low noise level.
- UV sterilisation.
- Intelligent air quality sensor.
- Touch control panel.
- Mobile application.
- Wifi connection.
- Time-of-use programmer. 1 / 2 / 4 / 8h
- Night function (Sleep Mode).
- Variable speed control.
- Child safety lock.
- Dimensions: 220 x 220 x 370 mm
- Weight: 2.8 kg.