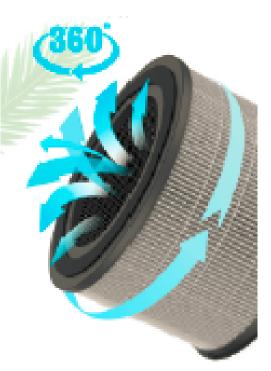

SMALL ROOMS

PERSONAL OFFICES

HOME OFFICE

EMISSIONS FROM CARSImage: Description of the second se

**3 types of purification** Facilitate an optimal level of purification.

Aluminium Filter Filters dust particles larger than 5 microns and can be cleaned many times. Active Carbon Filter Rapid absorption of odours, decomposition of formaldehyde, benzene, ammonia, smoke.....

HEPA 14 filter Eliminates mould, dust, allergens, viruses, bacteria...

#### What are HEPA filters? - "high efficiency particle arrester"

HEPA filters are a system for retaining volatile particles present in the air made up of glass fibres. These fibres are very fine and create a mesh-like structure that retains pollutants. the HP 14 filter is the most efficient in the retention of pollutants.