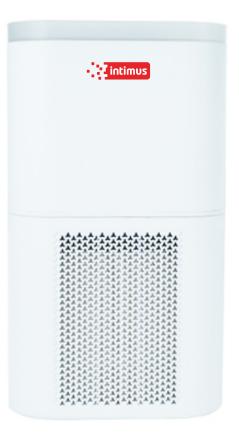

### intimus PURE Q30 PRO air purifier Air purifier with HEPA 14 filter

The purifier has an elegant design and high performance features such as HEPA 14 filter, activated carbon filter, air quality indicator lights, intuitive display with Wifi connection, low noise level and low power consumption.

#### **Technical specifications**

- Purifier with elegant design and high performance.
- 3 types of filtration: Aluminium pre-filter, Active Carbon, and Hepa 14 filter.
- Suitable for rooms up to 30 m2.
- Room purification time 10-12 minutes.
- CADR (Cleaning air capacity) 280 Mt3..
- Very low noise level.
- UV sterilisation.
- Intelligent air quality sensor.
- Touch control panel.
- Mobile application.
- Wifi connection.
- Time-of-use programmer. 1 / 2 / 4 / 8h
- Night function (Sleep Mode).
- Variable speed control.
- Child safety lock.
- Dimensions: 220 x 220 x 370 mm
- Weight: 2.8 kg.