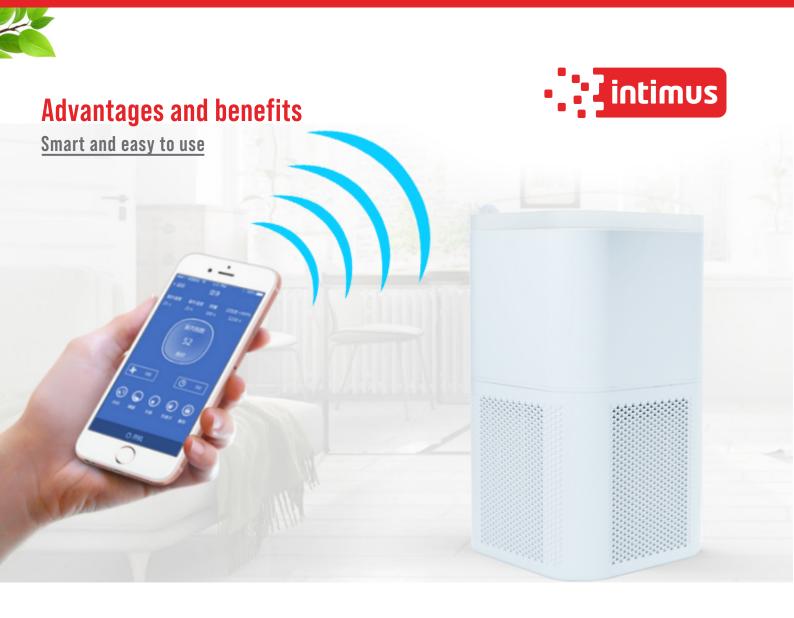

#### Maximum ease of use

- Easy to use and intuitive touch screen.
- Mobile application with download from the main platforms.

## **Functionality and security**

- Child safety lock.
- Sleep function with low noise level.
- Time-of-use programmer.