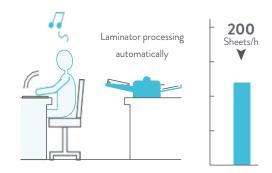

### The Big Difference Between a Manual Laminator and the Revo Any.

#### **Revo Any**

Place paper on the tray and press the start button. Then focus on other tasks while it laminates automatically.