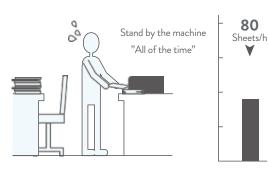

### The Big Difference Between a Manual Laminator and the Revo Any.

### **Pouch Laminator**

If using a general business laminator, the user must stand by the machine the entire time.