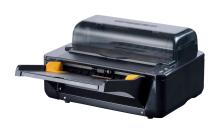

## **Revo Any**

### Laminating Work Will Be Even Easier

Introducing the Revo Any, the ultimate laminator for any job! This compact, fully automated machine is perfect for any workspace and its simple operation makes it easy for anyone to use. With a maximum laminating width of 305 mm and a speed up to 200 sheets per hour, it's perfect for high volume laminating. The Revo Any isn't just about speed – it's also about simplicity. Its easy film setting feature ensures that anyone can use it, even if they've never laminated before. With its advanced technology and high-quality construction, you can trust that your items will come out looking clean and crisp every time. Whether you need to laminate documents, photos, or other materials, the Revo Any has you covered.

Compact size that fits ANYwhere

Load paper on the tray, press the start button, and walk away. It will laminate fully automatic

Quick film exchange with a clamshell design and film-cassette method