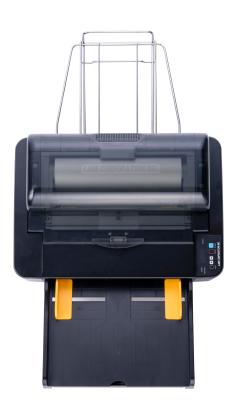

## **Revo Any**

### Laminating Work Will Be Even Easier

Introducing the Revo Any, the ultimate laminator for any job! This compact, fully automated machine is perfect for any workspace and its simple operation makes it easy for anyone to use. With a maximum laminating width of 305 mm and a speed up to 200 sheets per hour, it's perfect for high volume laminating. The Revo Any isn't just about speed – it's also about simplicity. Its easy film setting feature ensures that anyone can use it, even if they've never laminated before. With its advanced technology and high-quality construction, you can trust that your items will come out looking clean and crisp every time. Whether you need to laminate documents, photos, or other materials, the Revo Any has you covered.

Compact size that fits ANYwhere

Load paper on the tray, press the start button, and walk away. It will laminate fully automatic

Quick film exchange with a clamshell design and film-cassette method