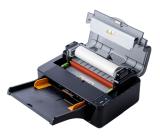

## **Revo Any**

### Laminating Work Will Be Even Easier

Introducing the Revo Any, the ultimate laminator for any job! This compact, fully automated machine is perfect for any workspace and its simple operation makes it easy for anyone to use. With a maximum laminating width of 305 mm and a speed up to 200 sheets per hour, it's perfect for high volume laminating. The Revo Any isn't just about speed – it's also about simplicity. Its easy film setting feature ensures that anyone can use it, even if they've never laminated before. With its advanced technology and high-quality construction, you can trust that your items will come out looking clean and crisp every time. Whether you need to laminate documents, photos, or other materials, the Revo Any has you covered.

Compact size that fits ANYwhere

Load paper on the tray, press the start button, and walk away. It will laminate fully automatic

Quick film exchange with a clamshell design and film-cassette method