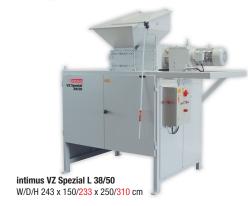

## intimus VZ Spezial S 28/35 I M 35/35 I L 38/50

- Comfortable material feed via large feed hopper
- Shreds digital media and plastic objects
- Clear, robust buttons for On/Off and Reverse
- Specially hardened blades
- Maximum operator's safety
- Lockable master switch
- All doors secured with safety switches
- Shredded material collected in standard waste bin

|                    | 111   | Shred size | Cutting zone<br>size |   |   | ecurit<br>IN 6 | - |   |   | Sh | reds a       | ddition      | ally: |
|--------------------|-------|------------|----------------------|---|---|----------------|---|---|---|----|--------------|--------------|-------|
| Model              | I     | mm         | mm                   | P | F | 0              | T | Н | E | Ty | <b>Ø</b>     |              |       |
| VZ Spezial S 28/35 | 240   | 20         | 280 x 350            | - | - | -              | 1 | - | 2 | ✓  | $\checkmark$ | $\checkmark$ | ✓     |
| VZ Spezial M 35/35 | 240   | 20         | 350 x 350            | - | _ | -              | 1 | - | 2 | ✓  | ✓            | ✓            | ✓     |
| VZ Spezial L 38/50 | 1,100 | 30         | 380 x 500            | _ | - | _              | 1 | - | 2 | ✓  | ✓            | ✓            | ✓     |