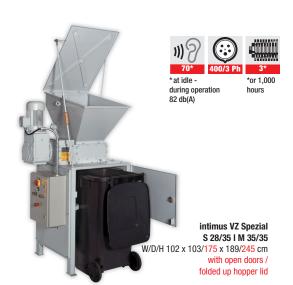

## intimus VZ Spezial S 28/35 I M 35/35 I L 38/50

- Comfortable material feed via large feed hopper
- Shreds digital media and plastic objects
- Clear, robust buttons for On/Off and Reverse
- Specially hardened blades
- Maximum operator's safety
- Lockable master switch
- All doors secured with safety switches
- Shredded material collected in standard waste bin

|                    | 111   | Shred size | Cutting zone<br>size |   |   | ecurit<br>IN 6 | - |   |   | Sh | reds a       | ddition      | ally: |
|--------------------|-------|------------|----------------------|---|---|----------------|---|---|---|----|--------------|--------------|-------|
| Model              | I     | mm         | mm                   | P | F | 0              | T | Н | E | Ty | <b>Ø</b>     |              |       |
| VZ Spezial S 28/35 | 240   | 20         | 280 x 350            | - | - | -              | 1 | - | 2 | ✓  | $\checkmark$ | $\checkmark$ | ✓     |
| VZ Spezial M 35/35 | 240   | 20         | 350 x 350            | - | _ | -              | 1 | - | 2 | ✓  | ✓            | ✓            | ✓     |
| VZ Spezial L 38/50 | 1,100 | 30         | 380 x 500            | _ | - | _              | 1 | - | 2 | ✓  | ✓            | ✓            | ✓     |