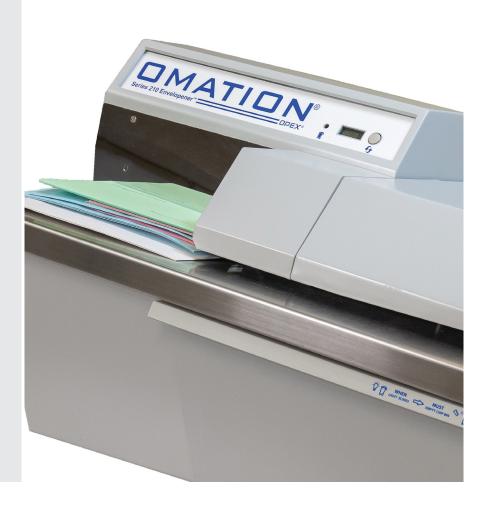

Safe time and effort each day with the OMATION Series 210

- Milling Cutter Technology
- ▶ Up to 400 envelopes per minute
- No cut setting for counting only

THE PROFESSIONAL OMATION SERIES GIVES YOU THE OPPORTUNITY TO PROCESS YOUR MAIL QUICKLY AND EFFICIENTLY Meet an innovative solution for mail centers that handle between 200 and 2.000 incoming envelopes a day. The OMATION 210 envelope opener uses advanced milling cutting technology to open mail of mixed sizes and thicknesses with exceptional speed and precision: up to 400 envelopes per minute.

#### Fast Mail processing

Don't waste your time with opening letters by hand. The OMATION 210 opens up to 400 envelopes per minute (6" envelopes). Advanced self-adjusting feeder enables efficient mixed-mail opening.

## Design

The compact tabletop design fits almost anywhere.

## **Digital Counter**

Easy to view counter display.

| SPECIFICATIONS            | OMATION 210                              |
|---------------------------|------------------------------------------|
| Speed                     | Up to 400 envelopes per minute           |
| Depth of cut              | 0,25 mm - 1,79 mm                        |
| Thicknes                  | 4,8 mm                                   |
| Envelopes sizes and types | All sizes and types incl. overnight env. |
| Dimensions (LxDxH)        | 102,9 x 41,9 x 36,3 cm                   |
| Weight                    | 23,64 kg                                 |