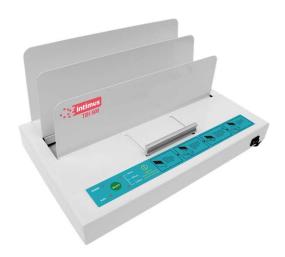

# intimus TBI-500 Thermal binding machine

A robust thermal binding machine for pre-glued covers, for use in offices or digital printing centres. Fast and easy binding up to 500 sheets, either as one or multiple documents.

#### **User-friendly**

Acoustic signal and LED indicator light indicate when the machine is ready for use. No presetting necessary. Integrated measuring device to select the right cover.

#### Time-saving

Fast warm up time of 2.5 min, fast binding time of 60-180 sec and an integrated cooling system to reduce waiting time.

### Long-lasting use

Thanks to durable metal construction.

| Article no.               | INT-BI-0TBI500                                                                                                                    |  |  |
|---------------------------|-----------------------------------------------------------------------------------------------------------------------------------|--|--|
| Max. paper size           | DIN A4, up to 330 mm                                                                                                              |  |  |
| Warm-up time              | 2.5 min                                                                                                                           |  |  |
| Binding time              | 60 sec for leather back cover, less than 20 mm<br>120 sec for leather back cover, more than 20 mm<br>180 sec for steel back cover |  |  |
| Binding capacity (80g/m²) | 500 sheets                                                                                                                        |  |  |
| Weight                    | 4.2 kg                                                                                                                            |  |  |
| Dimensions (W x D x H)    | 420 x 220 x 295 mm                                                                                                                |  |  |
| Power supply              | 220V, 50Hz                                                                                                                        |  |  |
| Colour                    | White                                                                                                                             |  |  |