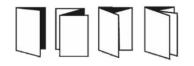

### Easy storage

Feeding and exit tray can be fold away for easy transportation and storage of the machine.

| Article No.            | INT-FO-000F300                                        |
|------------------------|-------------------------------------------------------|
| Paper size             | DIN A3 / DIN A4 / DIN A5                              |
| Paper weight           | 50-160 g/m² (Depending on paper type)                 |
| Fold types             | Single fold, accordion fold, letter fold, double fold |
| Folding speed*         | 7,200 DIN A4 sheets / h<br>120 DIN A 4 sheets 7 min   |
| Capacity paper tray    | up to 450 sheets                                      |
| Weight                 | 35 kg                                                 |
| Dimensions (W x D x H) | 520 x 890 x 480 mm                                    |
| Power supply           | 230 V/ 50 Hz                                          |