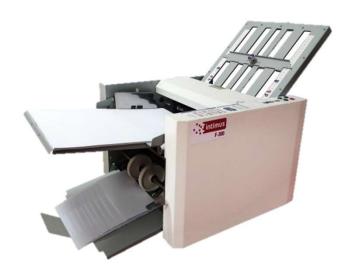

# intimus F-300

A3 folding machine for office use

Compact folding machine with four different folding types for professionally folded business mail, mailings, invoices etc.

Push-down feed unit with capacity for up to 450 sheets and stream delivery paper ejection system conveyed by belts and four manually selectable ejection roller positions.

### Easy storage

Feeding and exit tray can be fold away for easy transportation and storage of the machine.

| Article No.            | INT-FO-000F300                                        |
|------------------------|-------------------------------------------------------|
| Paper size             | DIN A3 / DIN A4 / DIN A5                              |
| Paper weight           | 50-160 g/m² (Depending on paper type)                 |
| Fold types             | Single fold, accordion fold, letter fold, double fold |
| Folding speed*         | 7,200 DIN A4 sheets / h<br>120 DIN A 4 sheets 7 min   |
| Capacity paper tray    | up to 450 sheets                                      |
| Weight                 | 35 kg                                                 |
| Dimensions (W x D x H) | 520 x 890 x 480 mm                                    |
| Power supply           | 230 V/ 50 Hz                                          |