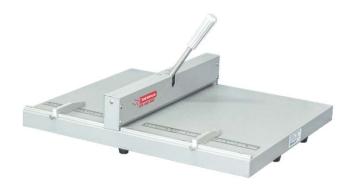

## intimus CR-460 MC Manual creasing machine

The robust manual creasing machine is well-suited for shorter runs, especially for digital printing. It is a flexible and easy-to-use solutions for print shops, copy shops or bookbinders. Commonly used for greeting cards, invitations, brochures, booklets, etc.

## **Precise**

Measuring scale in mm and inches and flexible paper stops make sure the document has the correct position.

## Long-lasting

The core mechanism is protected by a metal cover

 $\epsilon$ 

| Article No.            | INT-CR-00460MC     |
|------------------------|--------------------|
| Working width          | 460 mm             |
| Max. creasing capacity | 0.36 mm            |
| Creasing width         | 1.3 mm             |
| Creasing depth         | 0.4 mm             |
| Weight                 | 9 kg               |
| Dimensions (W x D x H) | 600 x 490 x 130 mm |