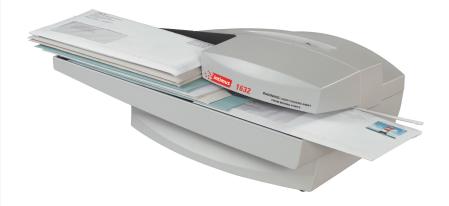

## **FEATURES**

- Ideal for mid-size to large businesses
- Automatically feeds and opens a stack of envelopes
- Non-skid rubber feet keep machine in place
- Operates at a speed of up to 120 envelopes in a minute
- Low noise operation
- Handles a stack of envelopes up to 4,5 cm high
- Blades fully enclosed to protect fingers