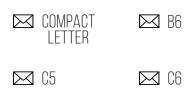

## SUITABLE FOR

**E**6

| SPECIFICATIONS          |                         |
|-------------------------|-------------------------|
| Speed                   | up to 120 envelopes/min |
| max. envelope thickness | 5 mm                    |
| max. feeding            | up to 44 envelopes      |
| Auto. paper feed        | Yes                     |
| Cut width               | 3 mm                    |
| Input                   | 230 V                   |
| Dimensions (W/ D/ H)    | 36 x 26 x 15 cm         |
| Weight                  | 4,5 kg                  |