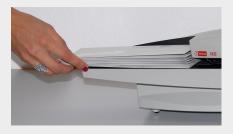

## **FEATURES**

- Ideal for mid-size to large businesses
- Automatically feeds and opens a stack of envelopes
- Non-skid rubber feet keep machine in place
- Operates at a speed of up to 120 envelopes in a minute
- Low noise operation
- Handles a stack of envelopes up to 4,5 cm high
- Blades fully enclosed to protect fingers