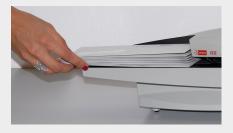

## **FEATURES**

- Ideal for mid-size to large businesses
- Automatically feeds and opens a stack of envelopes
- Non-skid rubber feet keep machine in place
- Operates at a speed of up to 120 envelopes in a minute
- Low noise operation
- Handles a stack of envelopes up to 4,5 cm high
- Blades fully enclosed to protect fingers