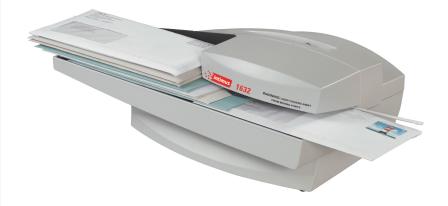

## **FEATURES**

- Ideal for mid-size to large businesses
- Automatically feeds and opens a stack of envelopes
- Non-skid rubber feet keep machine in place
- Operates at a speed of up to 120 envelopes in a minute
- Low noise operation
- Handles a stack of envelopes up to 4,5 cm high
- Blades fully enclosed to protect fingers

## SUITABLE FOR

**E**6

| SPECIFICATIONS          |                         |
|-------------------------|-------------------------|
| Speed                   | up to 120 envelopes/min |
| max. envelope thickness | 5 mm                    |
| max. feeding            | up to 44 envelopes      |
| Auto. paper feed        | Yes                     |
| Cut width               | 3 mm                    |
| Input                   | 230 V                   |
| Dimensions (W/ D/ H)    | 36 x 26 x 15 cm         |
| Weight                  | 4,5 kg                  |