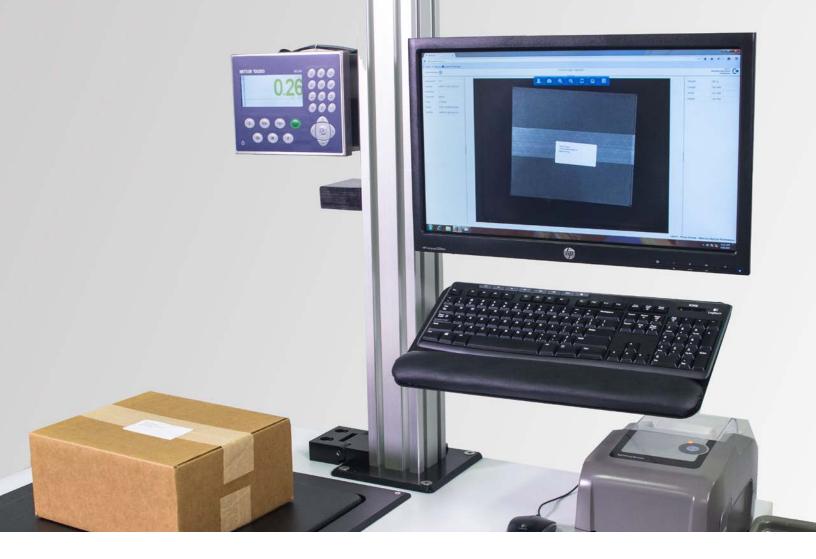

#### Instant information.

The operator simply places the package on the scale under the camera head. OneSort captures weight, dimensions, barcode data and a digital image. The OCR software reads machine printed addresses as well as handwriting where supported. Instantly communicating with client business logic, OneSort automatically generates a printed label and operator instructions via a customizable user interface. The ability to instantly gather item data while enabling business logic automation will make OneSort essential to your parcel management strategy.

OneSort systems instantly capture dimensions from virtually anything: boxes, flats, documents, poly-wrapped bags, mailing tubes and irregular shapes. It's ideal for exception processing or as a first step to full parcel automation.