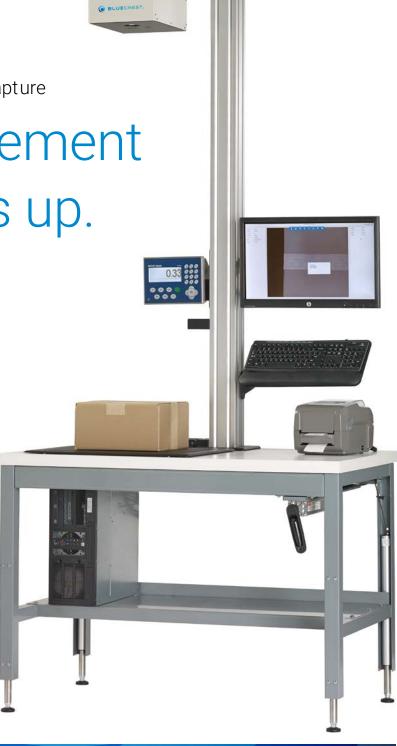

#### Instant information.

The operator simply places the package on the scale under the camera head. OneSort captures weight, dimensions, barcode data and a digital image. The OCR software reads machine printed addresses as well as handwriting where supported. Instantly communicating with client business logic, OneSort automatically generates a printed label and operator instructions via a customizable user interface. The ability to instantly gather item data while enabling business logic automation will make OneSort essential to your parcel management strategy.

The OneSort Pro® workstation provides an all-in-one solution for mailrooms, warehouses and shipping centers.

OneSort systems instantly capture dimensions from virtually anything: boxes, flats, documents, poly-wrapped bags, mailing tubes and irregular shapes. It's ideal for exception processing or as a first step to full parcel automation.