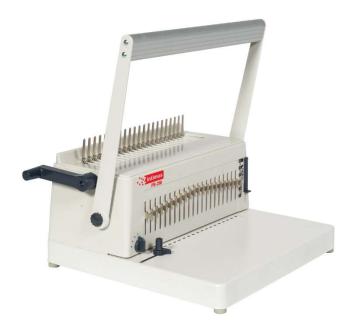

# intimus PB-250 Manual comb binding machine

A reliable comb binding machine, perfect for binding reports, pricelists, presentations etc.

Thanks to its simple and flexible use it is the ideal solution for education facilities and offices.

#### Easy to use

Easy adjustment of paper size, margin and comb diameter by means of handy features.
Effortless punching thanks to the horizontal punching lever. Equipped with waste deposit.

#### Long-lasting use

Thanks to durable metal construction

| Article no.                                  | INT-BI-00PB250     |
|----------------------------------------------|--------------------|
| Punching capacity for paper (80g/m²)         | 25 sheets          |
| Punching capacity for plastic foils (0.18mm) | 2 sheets           |
| Punching margin control                      | 3-6 mm             |
| Binding capacity (80g/m²)                    | 500 sheets         |
| Max. paper size                              | DIN A4             |
| Punching slots                               | 21                 |
| Weight                                       | 11 kg              |
| Dimensions (W x D x H)                       | 497 x 288 x 441 mm |
| Colour                                       | White              |