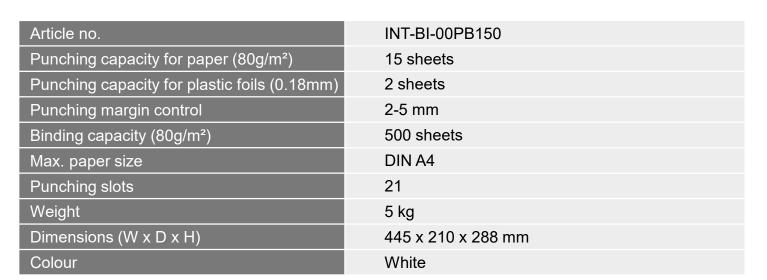

# intimus PB-150 Manual comb binding machine

## Easy to use

Easy adjustment of paper size, margin and comb diameter by means of handy features.
Effortless punching thanks to the horizontal punching lever. Equipped with waste deposit.