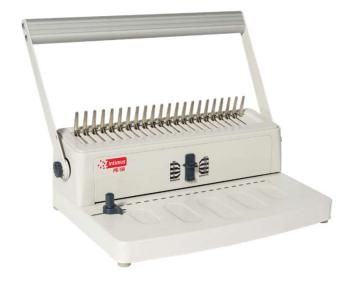

# intimus PB-150 Manual comb binding machine

### Full flexibility

Possibility to open the comb again after binding and add or remove pages.

## Easy to use

Easy adjustment of paper size, margin and comb diameter by means of handy features.
Effortless punching thanks to the horizontal punching lever. Equipped with waste deposit.

### Long-lasting use

Thanks to durable metal construction