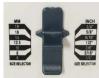

## Easy to use

Easy adjustment of paper size, margin and comb diameter by means of handy features.
Effortless punching thanks to the horizontal punching lever. Equipped with waste deposit.