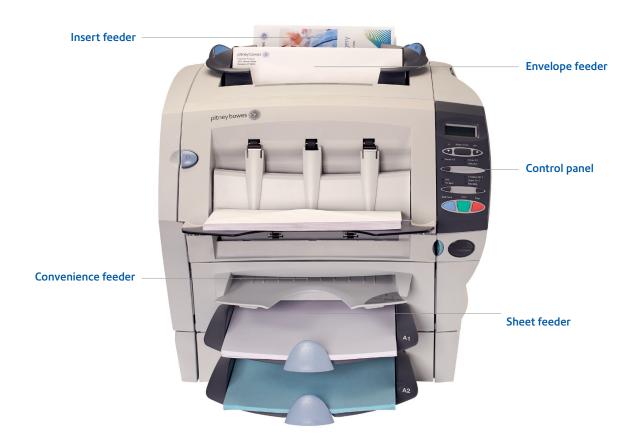

### Envelope feeder

60 envelope capacity also lets you load material on the fly for continuous operation.

### Control panel

The simple interface makes job selection easy. Just press and go.

### Convenience feeder

Give everyday mail a professional look by feeding up to 3-pages stapled or unstapled.

### **Sheet feeders**

Load up to 80 sheets. A sheet feeder is included. A second sheet feeder is an available option.

### Insert feeder

Add impact to your mail piece with a pre-folded brochure, notice or reply envelope.