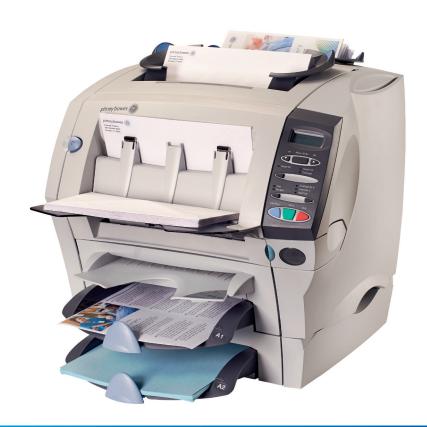

### Relay<sup>™</sup> 1000 features

### Envelope feeder

60 envelope capacity also lets you load material on the fly for continuous operation.

### Control panel

The simple interface makes job selection easy. Just press and go.

### Convenience feeder

Give everyday mail a professional look by feeding up to 3-pages stapled or unstapled.

### **Sheet feeders**

Load up to 80 sheets. A sheet feeder is included. A second sheet feeder is an available option.

### Insert feeder

Add impact to your mail piece with a pre-folded brochure, notice or reply envelope.