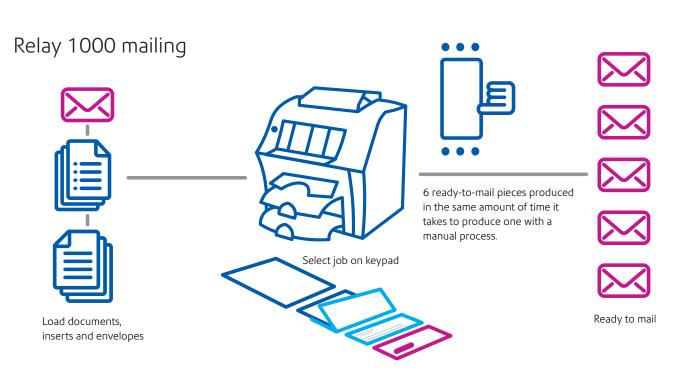

Save time and reduce the need for manual labour: Our system processes 15 pieces per minute and is six times faster than manual processing.

**Speed cash flow:** Invoices get out faster. That means that your payments come back to you sooner.

# Relay<sup>™</sup> 1000 inserter precisely folds, inserts and seals up to 900 pieces per hour.