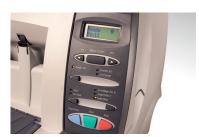

### Relay<sup>™</sup> 1000 features

### Control panel

The simple interface makes job selection easy. Just press and go.