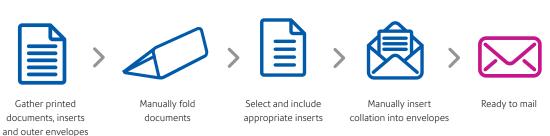

### Quickly fold, stuff and seal your envelopes.

Sending invoices, statements, letters and promotions is critical to your business. However, folding paper and stuffing envelopes by hand is an unnecessary waste of time and resources. For consistent, accurate, and dependable results, look to the Relay™ 1000 inserting system.

**Out of the box operation:** Plug it in, load your materials and you're ready to produce.

Flexible processing: Invoices, statements, letters, promotions and other correspondence are folded, inserted and securely sealed in envelopes, ready for mailing.