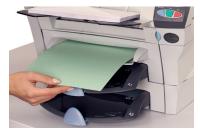

### Convenience feeder

Give everyday mail a professional look by feeding up to 3-pages stapled or unstapled.

### **Sheet feeders**

Load up to 80 sheets. A sheet feeder is included. A second sheet feeder is an available option.