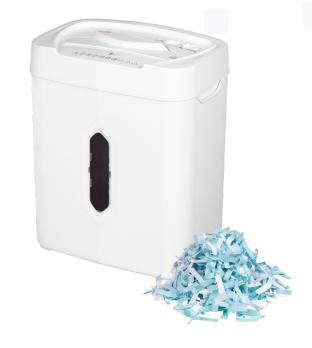

## SMALL AND COMPACT – PERFECT FOR UNDER OR NEXT TO THE DESK

With our intimus 20 CP4 you can destroy confidential data professionally and easily. The shredder guarantees secure data destruction of up to 10 sheets of 80 g/m² paper in P-4 – 5x28 mm. Easy document shredding thanks to automatic start/stop function and anti-paper jam technology. The shredded material can be disposed by an easy-to-empty 20-litre collection bin.

Shreds documents with paper clips and staples.

- The design and finishing meet the highest quality and safety standards.
- The large, easy-to-empty 20-litre bin with window holds up to 295 sheets of paper.
- The 5x28 mm particles comply with security level P-4 according to DIN 66399 (ISO/IEC 21964).

Credit cards can be shredded as well.