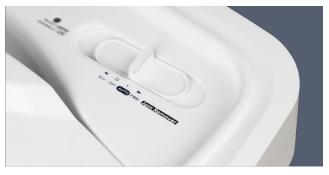

#### **USPs**

- Easy document shredding thanks to automatic start/stop function and anti-paper jam technology.
- The intimus 20 CP4 reliably shreds up to 10 sheets of 80 g/m² paper with paper clips and staples thanks to hardened blades.
- Credit cards with magnetic strip and electronic chip can also be shredded.