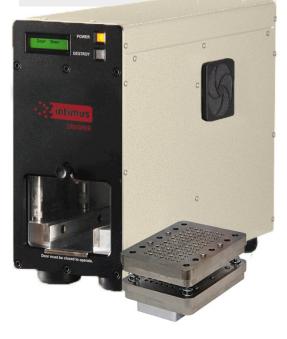

#### SSD & HDD in one

- Destroys all kind of hard drives regardless of size, operating system or interface
- Fast and easy to operate

PHYSICAL CRUSHER AND DESTROYER The high-speed, high-powered intimus Crusher is the fastest and lightest NSA/CSS EPL-listed hard drive destroyer on the market. The intimus Crusher meets evolving technology challenges by increasing the speed, amplifying the crushing power, and offering an optional solid-state destroyer that both perforates and waffles solid-state media, flash drives, USB thumb drives, and SSHD controller boards. HDDs are bent by the Crusher. It is best to combine the Crusher with a Degausser for a full solution for high security requirements. Security level H3\* for standalone application.

### FEATURES

- Now with more robust crush chamber
- Listed on NSA/CSS evaluated products list
- Bends, breaks, and mangles hard drives, including dataplatters and other internal components, preventing data recovery
- Destroys solid-state media, flash drives, USB thumb drives, and SSHD controller boards when used with optional intimus Destroyer
- Independently tested and certified to meet CE directives for safety, compatibility, and interference
- Lightest electric destroyer on the market
- Crushes multiple drives at a time
- Quiet, office-friendly design
- No hydraulics

intimus Crusher

intimus Destroyer