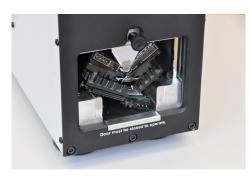

# INTIMUS DESTROYER

The optional Destroyer destroys solidstate media, flash drives, USB thumb drives, and SSHD controller boards.

intimus Crusher

intimus Destroyer