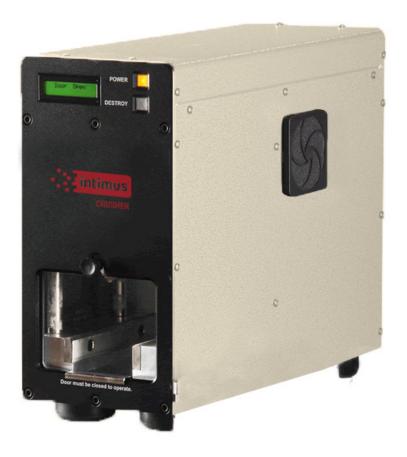

#### SSD & HDD in one

- Destroys all kind of hard drives regardless of size, operating system or interface
- Fast and easy to operate

PHYSICAL CRUSHER AND DESTROYER The high-speed, high-powered intimus Crusher is the fastest and lightest NSA/CSS EPL-listed hard drive destroyer on the market. The intimus Crusher meets evolving technology challenges by increasing the speed, amplifying the crushing power, and offering an optional solid-state destroyer that both perforates and waffles solid-state media, flash drives, USB thumb drives, and SSHD controller boards. HDDs are bent by the Crusher. It is best to combine the Crusher with a Degausser for a full solution for high security requirements. Security level H3\* for standalone application.

### FEATURES

- Now with more robust crush chamber
- Listed on NSA/CSS evaluated products list
- Bends, breaks, and mangles hard drives, including dataplatters and other internal components, preventing data recovery
- Destroys solid-state media, flash drives, USB thumb drives, and SSHD controller boards when used with optional intimus Destroyer
- Independently tested and certified to meet CE directives for safety, compatibility, and interference
- Lightest electric destroyer on the market
- Crushes multiple drives at a time
- Quiet, office-friendly design
- No hydraulics

intimus Crusher

intimus Destroyer