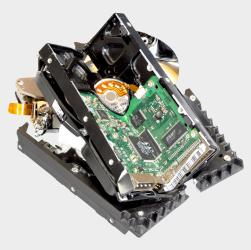

#### SSD & HDD in one

- Destroys all kind of hard drives regardless of size, operating system or interface
- Fast and easy to operate

PHYSICAL CRUSHER AND DESTROYER The high-speed, high-powered intimus Crusher is the fastest and lightest NSA/CSS EPL-listed hard drive destroyer on the market. The intimus Crusher meets evolving technology challenges by increasing the speed, amplifying the crushing power, and offering an optional solid-state destroyer that both perforates and waffles solid-state media, flash drives, USB thumb drives, and SSHD controller boards. HDDs are bent by the Crusher. It is best to combine the Crusher with a Degausser for a full solution for high security requirements. Security level H3\* for standalone application.

### FEATURES

- Now with more robust crush chamber
- Listed on NSA/CSS evaluated products list
- Bends, breaks, and mangles hard drives, including dataplatters and other internal components, preventing data recovery
- Destroys solid-state media, flash drives, USB thumb drives, and SSHD controller boards when used with optional intimus Destroyer
- Independently tested and certified to meet CE directives for safety, compatibility, and interference
- Lightest electric destroyer on the market
- Crushes multiple drives at a time
- Quiet, office-friendly design
- No hydraulics