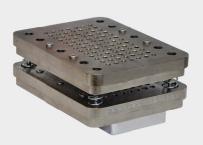

# INTIMUS DESTROYER

The optional Destroyer destroys solidstate media, flash drives, USB thumb drives, and SSHD controller boards.

intimus Crusher

intimus Destroyer