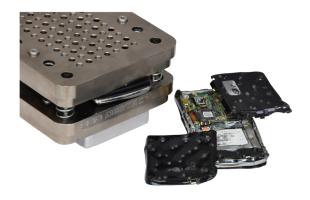

### FEATURES

- Now with more robust crush chamber
- Listed on NSA/CSS evaluated products list
- Bends, breaks, and mangles hard drives, including dataplatters and other internal components, preventing data recovery
- Destroys solid-state media, flash drives, USB thumb drives, and SSHD controller boards when used with optional intimus Destroyer
- Independently tested and certified to meet CE directives for safety, compatibility, and interference
- Lightest electric destroyer on the market
- Crushes multiple drives at a time
- Quiet, office-friendly design
- No hydraulics

# INTIMUS DESTROYER

The optional Destroyer destroys solidstate media, flash drives, USB thumb drives, and SSHD controller boards.