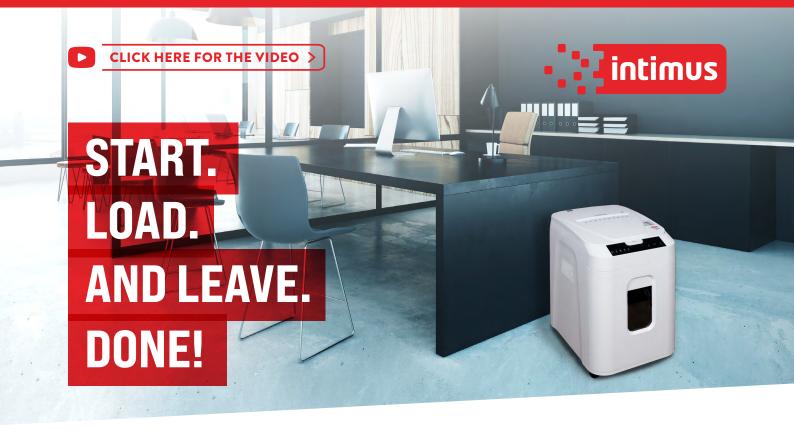

#### START. LOAD. AND LEAVE. DONE!

Say goodbye to hours spent manually feeding sheets into a shredder; our fully automatic document shredder intimus AutoShred 140 CP4 ensures a seamless and secure shredding experience - designed to handle up to 140 sheets in autofeed mode.

With 54 dB(A) it is remarkably quiet in operation - experience the power of advanced shredding technology without the unnecessary noise.

The integrated overheating protection ensures a prolonged operating time of up to 60 minutes without interruption. After completing the shredding task, the shredder automatically switches off after just 5 minutes.

Perfect for reliable shredding of:

- Paper including staples and paper clips
- Credit cards
   with magnetic strip or electronic chip