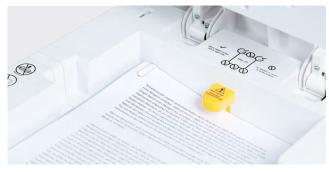

Perfect for reliable shredding of:

- Paper including staples and paper clips
- Credit cards
   with magnetic strip or electronic chip

#### **USPs**

- At 54 dB(A), the intimus AutoShred 140 CP4 is particularly quiet in operation and ensures a convenient working environment.
- 140 sheets of 80 g/m<sup>2</sup> paper with paper clips and staples can be fed via the automatic feed.
- Credit cards and up to 10 sheets of 80 g/m<sup>2</sup> paper can be shredded via the manual feed.
- The easily removeable pill-out 20-litre waste bin can hold up to 380 sheets of paper.
- The 4 x 12 mm particles comply with security level P-4 according to DIN 66399 (ISO/IEC 21964).