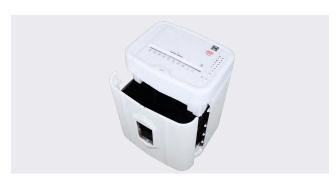

Pull-out 20-litre collection bin.

Also shreds documents with paper clips and staples.