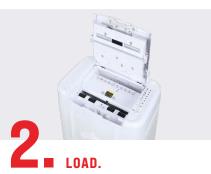

#### START. LOAD. AND LEAVE. DONE!

Say goodbye to hours spent manually feeding sheets into a shredder; our fully automatic document shredder intimus AutoShred 140 CP4 ensures a seamless and secure shredding experience - designed to handle up to 140 sheets in autofeed mode.