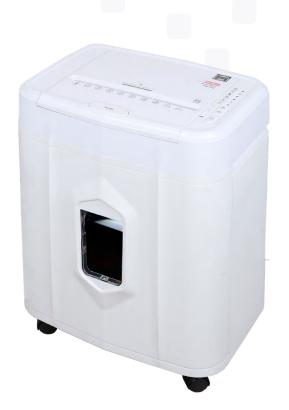

## Design

Pull-out 20-litre collection bin.

Also shreds documents with paper clips and staples.