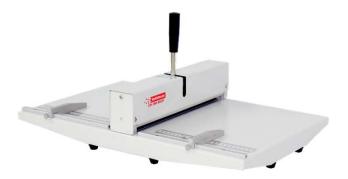

## intimus CR-360 MCP

Manual creasing and perforating machine

The robust manual creasing and perforating machine is is a flexible and easy-to-use solutions for print shops, copy shops or bookbinders. Commonly used for greeting cards, invitations, brochures, booklets or vouchers, tickets.

## 2-in-1

Both creasing and perforating combined in one machine saves space and costs. Easy switch between creasing and perforating by changing the blade.

## Precise

Measuring scale in mm and inches and flexible paper stops make sure the document has the correct position.

## Long-lasting

The core mechanism is protected by a metal cover

()

| Article No.            | INT-CR-0360MCP     |
|------------------------|--------------------|
| Working width          | 340 mm             |
| Max. creasing capacity | 0.35 mm            |
| Creasing width         | 1.3 mm             |
| Creasing depth         | 0.4 mm             |
| Perforating width      | 1.2 mm             |
| Perforating depth      | 1.2 mm             |
| Weight                 | 7.8 kg             |
| Dimensions (W x D x H) | 600 x 385 x 140 mm |