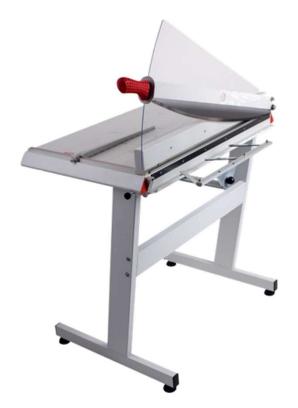

## intimus 710 Lever trimmer for office use

High-quality paper trimmer with metal base and anti-scratch powder coating. Easy and safe trimming of small paper quantities, posters, card board etc. Wide product choice starting with 330 mm cutting length up to 560 mm. Ideal for offices, schools, graphic studios or workshops.

## Safe and easy

Resharpenable blade of high quality steel combined with safety guard of unbreakable synthetic glass and ergonomically shaped lever handle ensure safe and easy cutting.

## Precise and efficient

Standard paper formats and various angle indications are placed on the table. Transparent clamp bar with automatic clamping system, two measuring scales (cm and inch) and adjustable backgauge for accurate trims.