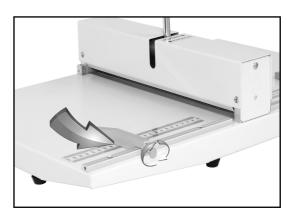

### 1. Creasing Operation Instructions

 Move the right locator to the creasing position, then fasten the screw.

 Insert the paper through the creasing device and Ensure the right edge of the paper stay close with the right locator.

 Press the handle to the right till the bottom and release the handle, then put the creased paper out.