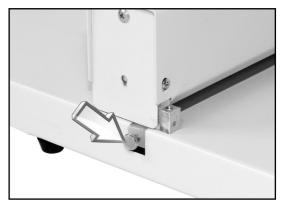

#### 3. Changing Knife Cushion

• Behind the machine, there's a screw cap.

Pull the perforating cushion
Out of the machine with
the screw cap, turn over
the perforating cushion,
then push the cushion
back into the machine.