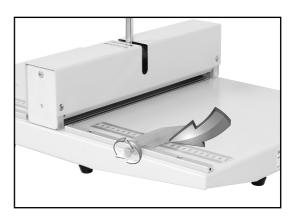

### 1. Creasing Operation Instructions

 Move the right locator to the creasing position, then fasten the screw.

 Insert the paper through the creasing device and Ensure the right edge of the paper stay close with the right locator.

 Press the handle to the right till the bottom and release the handle, then put the creased paper out.