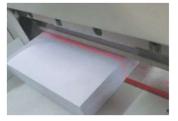

#### **Precise**

The LED optical cutting line ensures easy visibility and precision in the cutting area. The measuring scale in mm and inch, the manual paper fastening clamp and the hand crank allow exact positioning of the backgauge for accurate cutting.