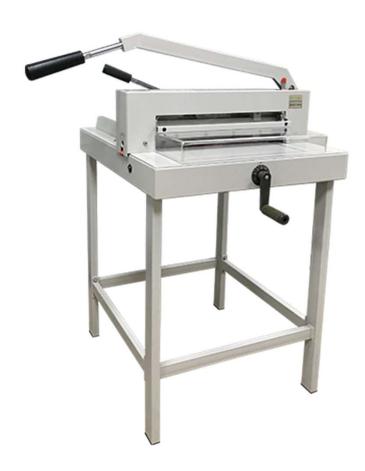

# intimus 4340 M

Accessories

| Article No.        | Description                                 | Quantity |
|--------------------|---------------------------------------------|----------|
| INT-GU-004340ST    | Stand for 4340 M ( Height 700mm )           |          |
| INT-GU-CON-30002   | Knife for guillotine intimus 4340 M         | 1 unit   |
| INT-GU-CON-40002   | Cutting stick for guillotine intimus 4340 M | 6 units  |
| INT-GU-CON-50001ME | Wooden jogging block for intimus 4340 M     | 1 unit   |