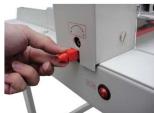

#### Safe

The safety catch locks the Knife lever in upper position. Executing a cut is only possible if the safety catch is released and the safety guard is closed. Safe and easy Knife change with a Knife changing device. Non-slip rubber feet for stability.