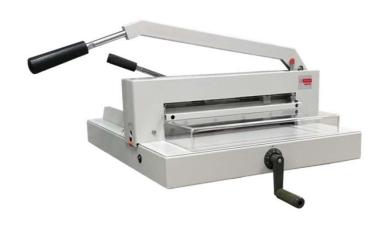

### intimus 4340 M

## Manual guillotine with 430 mm Cutting width and 40 mm cutting height

Compact table-top machine or as free standing version with optional table available, for cutting of up to 400 sheets. Suitable for regular use in offices, copy shops, digital printing houses etc. Effortless operation via ergonomically shaped lever handle. Simple exchange and rotation of cutting stick from outside the machine without tooling.