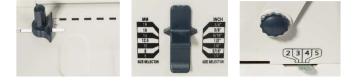

#### Easy to use

Easy adjustment of paper size, margin and comb diameter by means of handy features. Effortless punching thanks to the horizontal punching lever. Equipped with waste deposit.

#### Long-lasting use

Thanks to durable metal construction

| Article no.                                  | INT-BI-00PB150     |
|----------------------------------------------|--------------------|
| Punching capacity for paper (80g/m²)         | 15 sheets          |
| Punching capacity for plastic foils (0.18mm) | 2 sheets           |
| Punching margin control                      | 2-5 mm             |
| Binding capacity (80g/m²)                    | 500 sheets         |
| Max. paper size                              | DIN A4             |
| Punching slots                               | 21                 |
| Weight                                       | 5 kg               |
| Dimensions (W x D x H)                       | 445 x 210 x 288 mm |
| Colour                                       | White              |