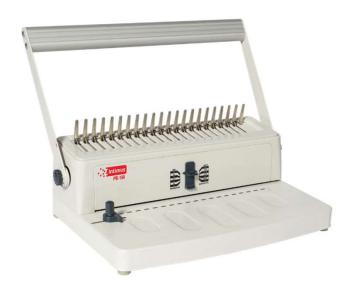

## intimus PB-150 Manual comb binding machine

A reliable comb binding machine, perfect for binding reports, pricelists, presentations etc. Thanks to its simple and flexible use it is the ideal solution for education facilities and offices.

#### Easy to use

Easy adjustment of paper size, margin and comb diameter by means of handy features. Effortless punching thanks to the horizontal punching lever. Equipped with waste deposit.

#### Long-lasting use

Thanks to durable metal construction

| Article no.                                  | INT-BI-00PB150     |
|----------------------------------------------|--------------------|
| Punching capacity for paper (80g/m²)         | 15 sheets          |
| Punching capacity for plastic foils (0.18mm) | 2 sheets           |
| Punching margin control                      | 2-5 mm             |
| Binding capacity (80g/m²)                    | 500 sheets         |
| Max. paper size                              | DIN A4             |
| Punching slots                               | 21                 |
| Weight                                       | 5 kg               |
| Dimensions (W x D x H)                       | 445 x 210 x 288 mm |
| Colour                                       | White              |