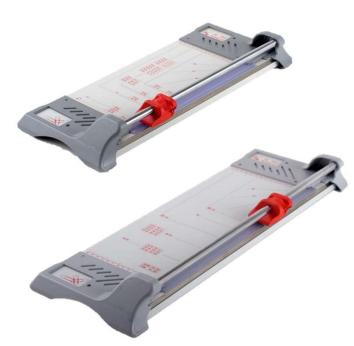

## intimus 260 / 320 / 460 / 670

Table-top rotary trimmer for office use

High-quality paper trimmer with metal base, reinforced plastic end pieces and anti-scratch powder coating. Practical for trimming paper up to DIN A2 including large format drawings, digital printouts, posters etc.

## Safety cutting head

Smooth running ergonomic safety cutting head with self-sharpening roller blade out of hardened steel.

## Precise and efficient trimming

Standard paper formats and various angle indications are placed on the table. Transparent clamp bar with automatic clamping system and two measuring scales (cm and inch) for accurate trims.