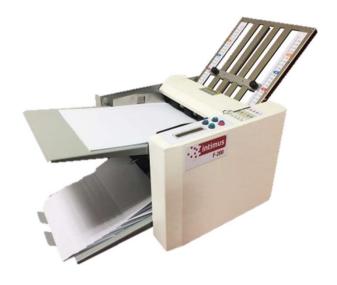

## intimus F-200

A4 folding machine for office use

Easy fold plate adjustment thanks to the settings overview with symbols and colour codes on the machine.

Compact folding machine with four different

sheets and stream delivery paper ejection system conveyed by belts and four manually

selectable ejection roller positions.

mail, mailings, invoices etc.

folding types for professionally folded business

Push-down feed unit with capacity for up to 250

## **Control panel**

Four push buttons and the digital display with addition/subtraction batch counter guarantee an easy, uncomplicated operation. Display indicates paper errors.

## **Durable**

Robust metal construction with 3 paper feed rollers for short and repetitive runs as well as peaks.

## Easy storage

Feeding and exit tray can be fold away for easy transportation and storage of the machine.

| Article No.            | INT-FO-000F200                                        |
|------------------------|-------------------------------------------------------|
| Paper size             | DIN A4 / DIN A5                                       |
| Paper weight           | 60-120 g/m²                                           |
| Fold types             | Single fold, accordion fold, letter fold, double fold |
| Folding speed*         | 7,200 DIN A4 sheets / h<br>120 DIN A 4 sheets 7 min   |
| Capacity paper tray    | up to 250 sheets                                      |
| Weight                 | 18 kg                                                 |
| Dimensions (W x D x H) | 425 x 670 x 360 mm                                    |
| Power supply           | 230 V/ 50 Hz                                          |