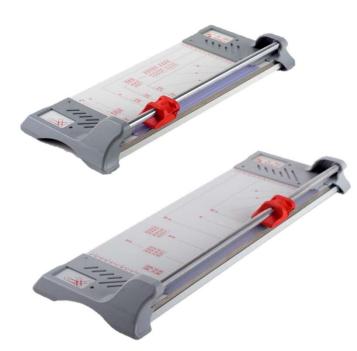

## Table-top rotary trimmer for office use

High-quality paper trimmer with metal base, reinforced plastic end pieces and anti-scratch powder coating. Practical for trimming paper up to DIN A2 including large format drawings, digital printouts, posters etc.

## Safety cutting head

Smooth running ergonomic safety cutting head with self-sharpening roller blade out of hardened steel.

## Precise and efficient trimming

Standard paper formats and various angle indications are placed on the table. Transparent clamp bar with automatic clamping system and two measuring scales (cm and inch) for accurate trims.