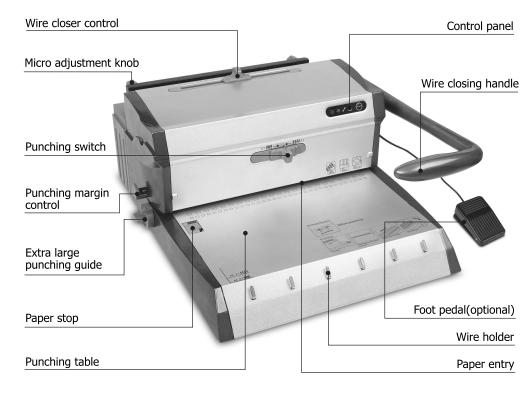

cal safeguards

- The binding machine should never be placed near or over a radiator, heat register or water.
- Always turn off and unplug the binding machine prior to moving, cleaning, servicing, or any other action other than normal operation.
- Do not operate the unit with a damaged power supply cord or plug.
- Do not operate if the unit has been exposed to rain or water.
- This unit is intended for indoor use only.
- Do not attempt to serve the unit yourself. Opening and/or removing covers could expose you to dangerous voltage points and/or other serious risks. This action will also void the warranty.



# intimus WW-200E DUO

# 2-in-1 Binding Machine

Wire binding pitch 3:1 + 2:1 Reliure Anneaux Métal Pas 3:1 + 2:1 Encuadernación de wire paso 3:1 + 2:1 Drahtbindung Teilung 3:1 + 2:1







Max. wire binding 280 sheets
Pitch 3:1+2:1