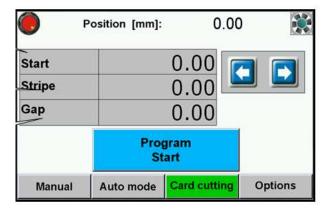

### 5 cutting Modes available

- **1. Manual absolute mode:** key in a value and the backgauge automatically moves to the set position.
- **2. Manual incremental mode :** the paper stack is cut in even parts.
- 3. Standard program mode: program each step for the cuts to be made, up to 100 steps. For each step operator can program eject, paper rotation to left or right and air table activation. After each cut backgauge moves to next step. Possible to save job names on top of job numbers.
- 4. Cut and save program mode: allows the operator to set manually each step and cut. After each cut the step will be automatically saved as next program step until the full program is created.
- 5. Card cutting program: allows to make sequence of cuts with same distance (card size) or 2 changing dimensions (card size and gutter). This makes card cutting jobs user friendly.