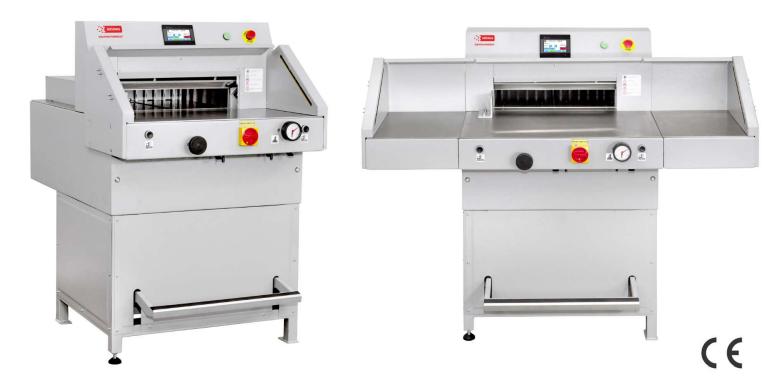

## intimus 5280 EPSH Powercut

Hydraulic guillotine with 520 mm cutting width and 80 mm cutting height

Compact, sturdy and automated hydraulic guillotine with robust metal construction to serve the customers for many years. Equipped with fully hydraulic knife and clamp the guillotine is able to cut easily paper stacks of up to 800 sheets. Optional side tables allow a more efficient work flow. Suitable for high-volume use in copy shops, digital printing houses or book binderies.

## Safety is guaranteed

IR safety curtain on the front table, safety cover on the rear table and automatic Knife and clamp return ensure the highest level of safety. Electronically controlled two-hand operation: executing a cut is only possible by pushing two buttons at the same time. Safe and easy Knife change with a Knife changing device.

## Accessories

| Article No.      | Description                                   | Quantity |
|------------------|-----------------------------------------------|----------|
| INT-GU-5280PML   | Side tables for intimus 5280 EPSH Powercut    |          |
| INT-GU-CON-30010 | Knife for intimus 5280 EPSH Powercut          | 1 unit   |
| INT-GU-CON-40011 | Cutting sticks for intimus 5280 EPSH Powercut |          |