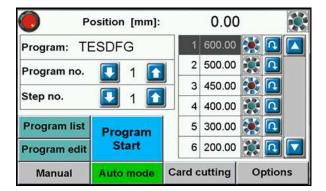

#### Convenient and precise operation

The user-friendly, fully programmable 4" touch screen with 100 individual programs with 100 steps in each program offers high flexibility and accuracy. Additional business card cutting mode integrated. 9 different languages as a standard, other available as option.

### 5 cutting Modes available

- **1. Manual absolute mode:** key in a value and the backgauge automatically moves to the set position.
- **2. Manual incremental mode :** the paper stack is cut in even parts.
- 3. Standard program mode: program each step for the cuts to be made, up to 100 steps. For each step operator can program eject, paper rotation to left or right and air table activation. After each cut backgauge moves to next step. Possible to save job names on top of job numbers.
- 4. Cut and save program mode: allows the operator to set manually each step and cut. After each cut the step will be automatically saved as next program step until the full program is created.
- 5. Card cutting program: allows to make sequence of cuts with same distance (card size) or 2 changing dimensions (card size and gutter). This makes card cutting jobs user friendly.