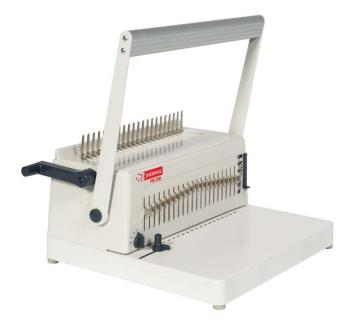

# intimus PB-250 Manual comb binding machine

A reliable comb binding machine, perfect for binding reports, pricelists, presentations etc.

Thanks to its simple and flexible use it is the ideal solution for education facilities and offices.

#### Easy to use

Easy adjustment of paper size, margin and comb diameter by means of handy features.
Effortless punching thanks to the horizontal punching lever. Equipped with waste deposit.

#### Long-lasting use

Thanks to durable metal construction

| Article no.                                  | INT-BI-00PB250     |
|----------------------------------------------|--------------------|
| Punching capacity for paper (80g/m²)         | 25 sheets          |
| Punching capacity for plastic foils (0.18mm) | 2 sheets           |
| Punching margin control                      | 3-6 mm             |
| Binding capacity (80g/m²)                    | 500 sheets         |
| Max. paper size                              | DIN A4             |
| Punching slots                               | 21                 |
| Weight                                       | 11 kg              |
| Dimensions (W x D x H)                       | 497 x 288 x 441 mm |
| Colour                                       | White              |