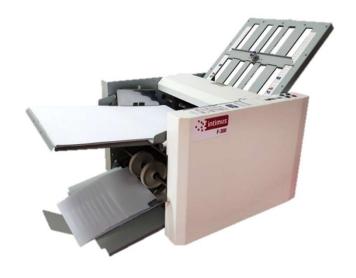

# intimus F-300

A3 folding machine for office use

Compact folding machine with four different folding types for professionally folded business mail, mailings, invoices etc.

Push-down feed unit with capacity for up to 450 sheets and stream delivery paper ejection system conveyed by belts and four manually selectable ejection roller positions.

#### **Precise**

Easy fold plate adjustment thanks to the settings overview with symbols and colour codes on the machine.

## **Control panel**

Four push buttons and the digital display with addition/subtraction batch counter guarantee an easy, uncomplicated operation. Display indicates paper errors.

#### **Durable**

Robust metal construction with 4 paper feed rollers for short and repetitive runs as well as peaks.

### Easy storage

Feeding and exit tray can be fold away for easy transportation and storage of the machine.

| Article No.            | INT-FO-000F300                                        |
|------------------------|-------------------------------------------------------|
| Paper size             | DIN A3 / DIN A4 / DIN A5                              |
| Paper weight           | 50-160 g/m² (Depending on paper type)                 |
| Fold types             | Single fold, accordion fold, letter fold, double fold |
| Folding speed*         | 7,200 DIN A4 sheets / h<br>120 DIN A 4 sheets 7 min   |
| Capacity paper tray    | up to 450 sheets                                      |
| Weight                 | 35 kg                                                 |
| Dimensions (W x D x H) | 520 x 890 x 480 mm                                    |
| Power supply           | 230 V/ 50 Hz                                          |