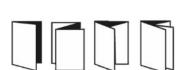

### Easy storage

Feeding and exit tray can be fold away for easy transportation and storage of the machine.

| Article No.            | INT-FO-000F300                                        |
|------------------------|-------------------------------------------------------|
| Paper size             | DIN A3 / DIN A4 / DIN A5                              |
| Paper weight           | 50-160 g/m² (Depending on paper type)                 |
| Fold types             | Single fold, accordion fold, letter fold, double fold |
| Folding speed*         | 7,200 DIN A4 sheets / h<br>120 DIN A 4 sheets 7 min   |
| Capacity paper tray    | up to 450 sheets                                      |
| Weight                 | 35 kg                                                 |
| Dimensions (W x D x H) | 520 x 890 x 480 mm                                    |
| Power supply           | 230 V/ 50 Hz                                          |