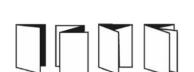

# intimus F-200

A4 folding machine for office use

Compact folding machine with four different folding types for professionally folded business mail, mailings, invoices etc.

Push-down feed unit with capacity for up to 250 sheets and stream delivery paper ejection system conveyed by belts and four manually selectable ejection roller positions.

## Easy storage

Feeding and exit tray can be fold away for easy transportation and storage of the machine.

| Article No.            | INT-FO-000F200                                        |
|------------------------|-------------------------------------------------------|
| Paper size             | DIN A4 / DIN A5                                       |
| Paper weight           | 60-120 g/m²                                           |
| Fold types             | Single fold, accordion fold, letter fold, double fold |
| Folding speed*         | 7,200 DIN A4 sheets / h<br>120 DIN A 4 sheets 7 min   |
| Capacity paper tray    | up to 250 sheets                                      |
| Weight                 | 18 kg                                                 |
| Dimensions (W x D x H) | 425 x 670 x 360 mm                                    |
| Power supply           | 230 V/ 50 Hz                                          |