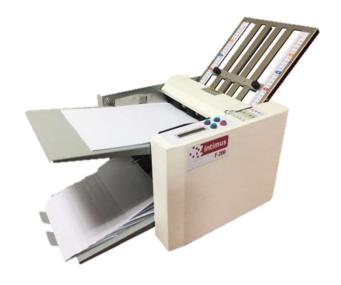

# intimus F-200

A4 folding machine for office use

Compact folding machine with four different folding types for professionally folded business mail, mailings, invoices etc.

Push-down feed unit with capacity for up to 250 sheets and stream delivery paper ejection system conveyed by belts and four manually selectable ejection roller positions.

### **Durable**

Robust metal construction with 3 paper feed rollers for short and repetitive runs as well as peaks.

## Easy storage

Feeding and exit tray can be fold away for easy transportation and storage of the machine.

| Article No.            | INT-FO-000F200                                        |
|------------------------|-------------------------------------------------------|
| Paper size             | DIN A4 / DIN A5                                       |
| Paper weight           | 60-120 g/m²                                           |
| Fold types             | Single fold, accordion fold, letter fold, double fold |
| Folding speed*         | 7,200 DIN A4 sheets / h<br>120 DIN A 4 sheets 7 min   |
| Capacity paper tray    | up to 250 sheets                                      |
| Weight                 | 18 kg                                                 |
| Dimensions (W x D x H) | 425 x 670 x 360 mm                                    |
| Power supply           | 230 V/ 50 Hz                                          |