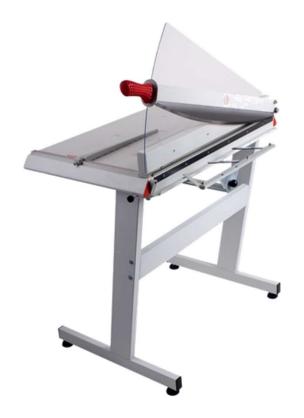

## **intimus 710**Lever trimmer for office use

High-quality paper trimmer with metal base and anti-scratch powder coating. Easy and safe trimming of small paper quantities, posters, card board etc. Wide product choice starting with 330 mm cutting length up to 560 mm. Ideal for offices, schools, graphic studios or workshops.

## Safe and easy

Resharpenable blade of high quality steel combined with safety guard of unbreakable synthetic glass and ergonomically shaped lever handle ensure safe and easy cutting.

## Precise and efficient

Standard paper formats and various angle indications are placed on the table. Transparent clamp bar with automatic clamping system, two measuring scales (cm and inch) and adjustable backgauge for accurate trims.

## Available as table top model or with stand.

| Article No.                    | INT-CU-0000710                                 |
|--------------------------------|------------------------------------------------|
| Cutting length                 | A2 up to 710 mm                                |
| Cutting capacity               | 28 sheets $(80g/m^2)$<br>25 sheets $(70g/m^2)$ |
| Cutting width                  | 3 mm                                           |
| Table size                     | 710 x 557 mm                                   |
| Weight                         | 25.1 kg                                        |
| Weight with optional stand     | 37 kg                                          |
| Dimensions                     | 1000 x 615 x 605 mm                            |
| Dimensions with optional stand | 1000 x 615 x 1385 mm                           |