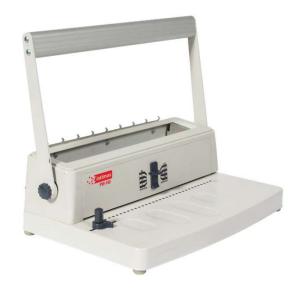

## intimus PW-150

Manual 3:1 wire binding machine

A reliable wire binding machine, perfect for binding reports, pricelists, presentations etc.

Thanks to its simple and flexible use it is the ideal solution for education facilities and offices.

### **Full flexibility**

Wire binding allows the document to lay completely flat open on the table.

#### Easy to use

Easy adjustment of paper size, margin and wire diameter by means of handy features.
Effortless punching thanks to the horizontal punching lever. Equipped with waste deposit.

#### Long-lasting use

Thanks to durable metal construction.

| Article no.                                  | INT-BI-00PW150     |
|----------------------------------------------|--------------------|
| Punching capacity for paper (80g/m²)         | 15 sheets          |
| Punching capacity for plastic foils (0.18mm) | 2 sheets           |
| Punching margin control                      | 1.5-5 mm           |
| Binding capacity (80g/m²)                    | 143 sheets         |
| Max. paper size                              | DIN A4             |
| Punching slots                               | 34                 |
| Weight                                       | 6.6 kg             |
| Dimensions (W x D x H)                       | 445 x 210 x 288 mm |
| Colour                                       | White              |