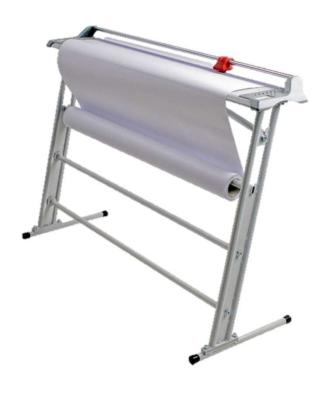

# intimus 960 / 1260

# Large format rotary trimmer for office and graphic applications

High-quality paper trimmer with metal base, reinforced plastic end pieces and anti-scratch powder coating. Practical for trimming paper up to DIN A0 including large format drawings, digital printouts, posters etc. or for cutting endless paper thanks to convenient paper holder.

## Available as table top model or with stand.

|                                | intimus 960                            | intimus 1260                                 |
|--------------------------------|----------------------------------------|----------------------------------------------|
| Article No.                    | INT-CU-0000960                         | INT-CU-0001260                               |
| Cutting length                 | A1 up to 960 mm                        | A0 up to 1260 mm                             |
| Cutting capacity               | 5 sheets (80g/m²)<br>7 sheets (70g/m²) | 5 sheets $(80g/m^2)$<br>7 sheets $(70g/m^2)$ |
| Cutting width                  | 0.6 mm                                 | 0.6 mm                                       |
| Table size                     | 960 x 170 mm                           | 1260 x 170 mm                                |
| Weight                         | 5.3 kg                                 | 6.8 kg                                       |
| Weight with optional stand     | 11 kg                                  | 13 kg                                        |
| Dimensions                     | 1145 x 200 x 70 mm                     | 1445 x 200 x 70 mm                           |
| Dimensions with optional stand | 1145 x 400 x 820 mm                    | 1445 x 400 x 820 mm                          |