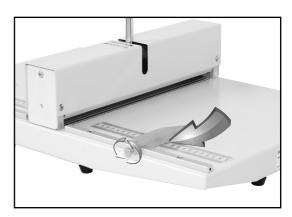

## 1. Creasing Operation Instructions

 Move the right locator to the creasing position, then fasten the screw.

 Insert the paper through the creasing device and Ensure the right edge of the paper stay close with the right locator.

 Press the handle to the right till the bottom and release the handle, then put the creased paper out.