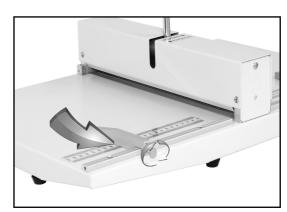

## 1. Creasing Operation Instructions

 Move the right locator to the creasing position, then fasten the screw.

 Insert the paper through the creasing device and Ensure the right edge of the paper stay close with the right locator.

 Press the handle to the right till the bottom and release the handle, then put the creased paper out.