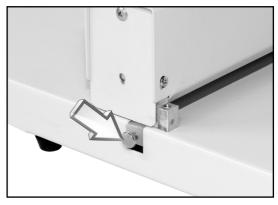

#### 3. Changing Knife Cushion

 Behind the machine, there's a screw cap.

Pull the perforating cushion
Out of the machine with
the screw cap, turn over
the perforating cushion,
then push the cushion
back into the machine.