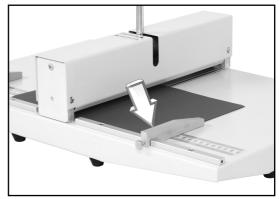

#### 2. Perforating Operation Instructions

• Move the left locator to the perforating position, then fasten the screw.

 Insert the paper through the perforating device and Ensure the left edge of the paper stay close with the left locator.

 Press the handle to the left till the bottom and release the handle, then put the perforated paper out.