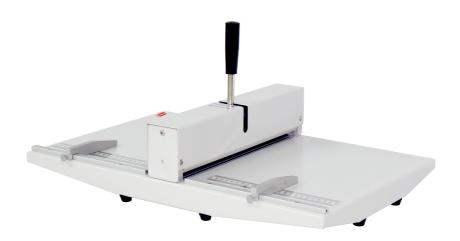

# intimus CR-360 MCP

**CREASING&PERFORATING MANUAL MACHINE** 

## 4. Technical Parameter

| Function/Model                | CR-360 MCP   |
|-------------------------------|--------------|
| Working Width                 | 350mm        |
| Working Thickness             | < 0.35 mm    |
| Creasing Impress Width        | 1.3mm        |
| Creasing Impress Thickness    | 0.4mm        |
| Perforating Impress Width     | 1.2mm        |
| Perforating Impress Thickness | 1.2mm        |
| Machine Size                  | 60X38.5X16cm |
| Machine Weight                | 10.5kgs      |