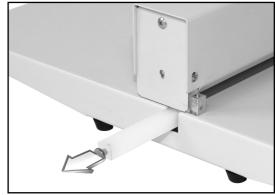

#### 3. Changing Knife Cushion

 Behind the machine, there's a screw cap.

Pull the perforating cushion
Out of the machine with
the screw cap, turn over
the perforating cushion,
then push the cushion
back into the machine.