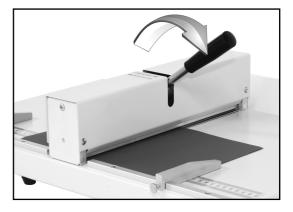

 Press the handle to the right till the bottom and release the handle, then put the creased paper out.

 Press the handle to the left till the bottom and release the handle, then put the perforated paper out.