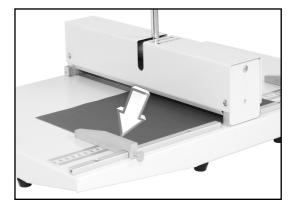

#### 2. Perforating Operation Instructions

• Move the left locator to the perforating position, then fasten the screw.

 Insert the paper through the perforating device and Ensure the left edge of the paper stay close with the left locator.

 Press the handle to the left till the bottom and release the handle, then put the perforated paper out.