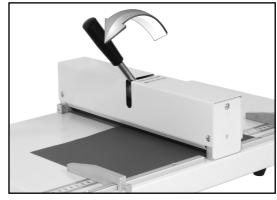

 Press the handle to the right till the bottom and release the handle, then put the creased paper out.

 Press the handle to the left till the bottom and release the handle, then put the perforated paper out.